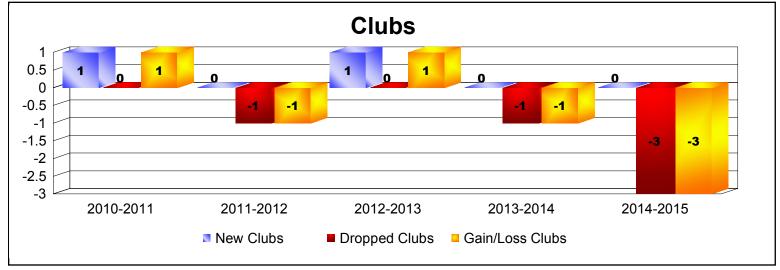

District 11 B1 As of June 2015 Cumulative

| Year      | New<br>Clubs | Dropped<br>Clubs | Gain/<br>Loss<br>Clubs | New<br>Members | Charter<br>Members | Reinstate<br>Members | Transfer<br>Members | Total<br>Member<br>Added | Total<br>Members<br>Dropped | Gain/<br>Loss<br>Members |
|-----------|--------------|------------------|------------------------|----------------|--------------------|----------------------|---------------------|--------------------------|-----------------------------|--------------------------|
| 2010-2011 | 1            | 0                | 1                      | 122            | 26                 | 6                    | 6                   | 160                      | -199                        | -39                      |
| 2011-2012 | 0            | -1               | -1                     | 82             | 0                  | 2                    | 4                   | 88                       | -137                        | -49                      |
| 2012-2013 | 1            | 0                | 1                      | 64             | 23                 | 1                    | 7                   | 95                       | -91                         | 4                        |
| 2013-2014 | 0            | -1               | -1                     | 78             | 1                  | 3                    | 7                   | 89                       | -120                        | -31                      |
| 2014-2015 | 0            | -3               | -3                     | 69             | 3                  | 6                    | 3                   | 81                       | -145                        | -64                      |
| Average   | 0            | -1               | -1                     | 83             | 11                 | 4                    | 5                   | 103                      | -138                        | -36                      |