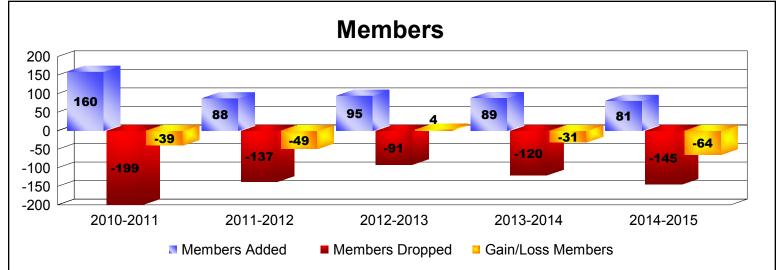

District 11 B1 As of June 2015 Cumulative

| Year      | New<br>Clubs | Dropped<br>Clubs | Gain/<br>Loss<br>Clubs | New<br>Members | Charter<br>Members | Reinstate<br>Members | Transfer<br>Members | Total<br>Member<br>Added | Total<br>Members<br>Dropped | Gain/<br>Loss<br>Members |
|-----------|--------------|------------------|------------------------|----------------|--------------------|----------------------|---------------------|--------------------------|-----------------------------|--------------------------|
| 2010-2011 | 1            | 0                | 1                      | 122            | 26                 | 6                    | 6                   | 160                      | -199                        | -39                      |
| 2011-2012 | 0            | -1               | -1                     | 82             | 0                  | 2                    | 4                   | 88                       | -137                        | -49                      |
| 2012-2013 | 1            | 0                | 1                      | 64             | 23                 | 1                    | 7                   | 95                       | -91                         | 4                        |
| 2013-2014 | 0            | -1               | -1                     | 78             | 1                  | 3                    | 7                   | 89                       | -120                        | -31                      |
| 2014-2015 | 0            | -3               | -3                     | 69             | 3                  | 6                    | 3                   | 81                       | -145                        | -64                      |
| Average   | 0            | -1               | -1                     | 83             | 11                 | 4                    | 5                   | 103                      | -138                        | -36                      |